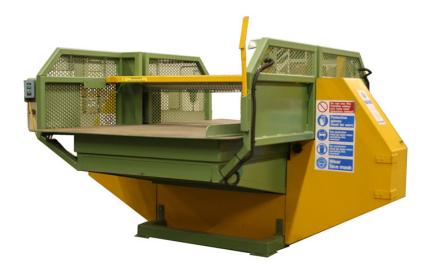

### **Pallet Dismantling Band Saw**

The Green Machine is designed to dismantle and strip broken or unwanted pallets back down into component parts.

The pallets are manually fed through the green machine pallet dismantler machine and a bandsaw blade sepatates the blocks and boards by cutting the nails.

The pallet boards and pallet blocks etc. can then be recycled into new pallets or used to repair pallets.

For more information or to purchase a Green Machine pallet dismantler band saw please contact us.

#### **MACHINE FEATURES**

Fully CE compliant

Can be used as one or two man operated pallet dismantling machine

Cast iron wheels with custom moulded polyurethane coating.

**Braked Motor** 

Category 3 safety controls